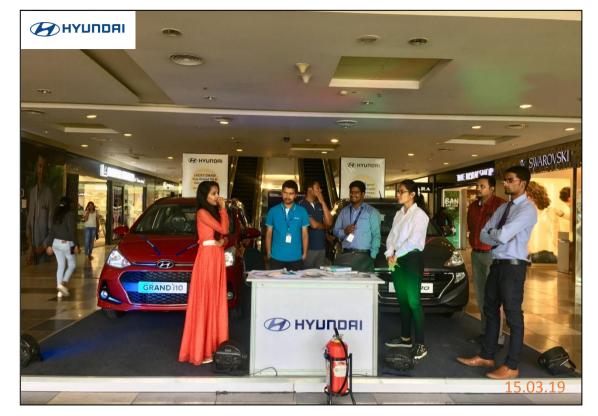

#### Relio Quick Auto Mall @ Forum Mall: 15th - 17th March19 - Event Synopsis

After the Grand Success of Auto Mall Season 10 in November 2018 **Auto Mall Season 11 @ Forum Mall** was organized from March **15 – 17, 2019**.

Top 9 leading automobile brands participated HYUNDAI, MARUTI SUZUKI, NISSAN, SKODA, HARLEY DAVIDSON, KTM, MOTOROYALE, TRIUMPH, VESPA - APRILIA

Auto Mall served as a one stop destination for visitors who were thinking of driving home a Car or Bike.

### **Event Glimpses**