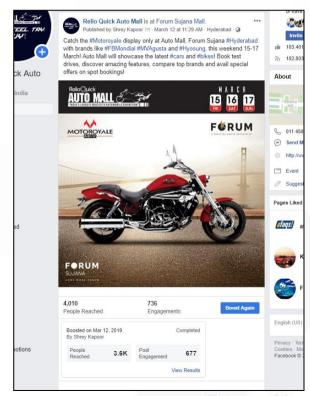

# Auto Mall FB Page Engagement

#### High Facebook Page Targeted Reach & Engagement around show dates