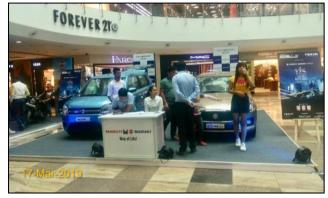

h19 - Event Synopsis

After the Grand Success of Auto Mall Season 10 in November 2018 **Auto Mall Season 11 @ Forum Mall** was organized from March **15 – 17, 2019**.

Top 9 leading automobile brands participated HYUNDAI, MARUTI SUZUKI, NISSAN, SKODA, HARLEY DAVIDSON, KTM, MOTOROYALE, TRIUMPH, VESPA - APRILIA

Auto Mall served as a one stop destination for visitors who were thinking of driving home a Car or Bike.

All the brands put together generated over 700+ hot and warm enquiries, and Over **80K people visited** Forum Mall, during Auto Mall event weekend.













Team Stratagem









Team Stratagem













Team Stratagem



# Auto Mall FB Page Engagement

#### High Facebook Page Targeted Reach & Engagement around show dates





### **Event Glimpses**







































































































































































### **THANK YOU**