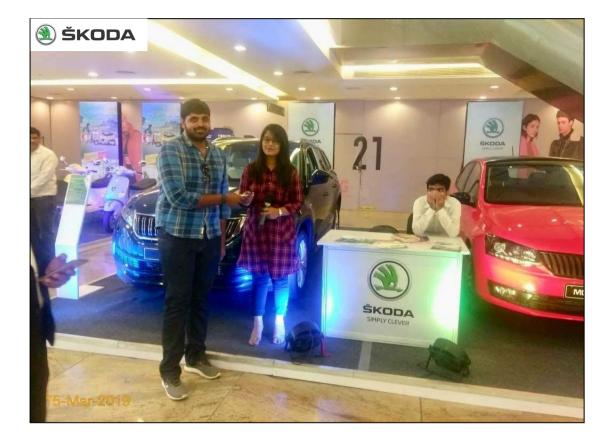

e Grand Success of Auto Mall Season 10 in November 2018 **Auto Mall Season 11 @ Forum Mall** was organized from March **15 – 17, 2019**.

Top 9 leading automobile brands participated HYUNDAI, MARUTI SUZUKI, NISSAN, SKODA, HARLEY DAVIDSON, KTM, MOTOROYALE, TRIUMPH, VESPA - APRILIA

Auto Mall served as a one stop destination for visitors who were thinking of driving home a Car or Bike.

All the brands put together generated over 700+ hot and warm enquiries, and Over **80K people visited** Forum Mall, during Auto Mall event weekend.













Team Stratagem









Team Stratagem













Team Stratagem



# Auto Mall FB Page Engagement

#### High Facebook Page Targeted Reach & Engagement around show dates





### **Event Glimpses**







































































































































































### **THANK YOU**