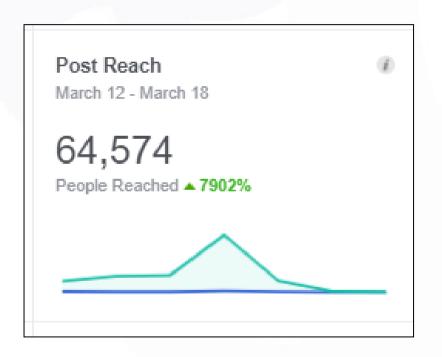

# Auto Mall FB Page Engagement

#### High Facebook Page Targeted Reach & Engagement around show dates