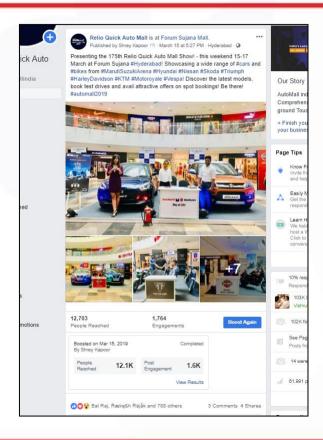

# Auto Mall FB Page Engagement

#### High Facebook Page Targeted Reach & Engagement around show dates