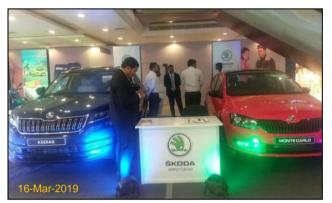

Grand Success of Auto Mall Season 10 in November 2018 **Auto Mall Season 11 @ Forum Mall** was organized from March **15 – 17, 2019**.

Top 9 leading automobile brands participated HYUNDAI, MARUTI SUZUKI, NISSAN, SKODA, HARLEY DAVIDSON, KTM, MOTOROYALE, TRIUMPH, VESPA - APRILIA

Auto Mall served as a one stop destination for visitors who were thinking of driving home a Car or Bike.

All the brands put together generated over 700+ hot and warm enquiries, and Over **80K people visited** Forum Mall, during Auto Mall event weekend.













Team Stratagem









Team Stratagem













Team Stratagem



# Auto Mall FB Page Engagement

#### High Facebook Page Targeted Reach & Engagement around show dates





### **Event Glimpses**







































































































































































### **THANK YOU**