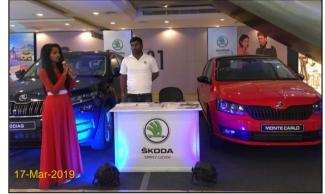

and Success of Auto Mall Season 10 in November 2018 **Auto Mall Season 11 @ Forum Mall** was organized from March **15 – 17, 2019**.

Top 9 leading automobile brands participated HYUNDAI, MARUTI SUZUKI, NISSAN, SKODA, HARLEY DAVIDSON, KTM, MOTOROYALE, TRIUMPH, VESPA - APRILIA

Auto Mall served as a one stop destination for visitors who were thinking of driving home a Car or Bike.

All the brands put together generated over 700+ hot and warm enquiries, and Over **80K people visited** Forum Mall, during Auto Mall event weekend.













Team Stratagem









Team Stratagem













Team Stratagem



# Auto Mall FB Page Engagement

#### High Facebook Page Targeted Reach & Engagement around show dates





### **Event Glimpses**







































































































































































### **THANK YOU**