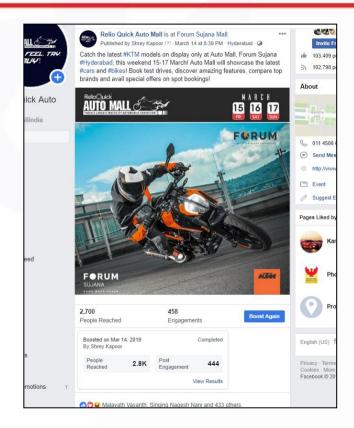

# Auto Mall FB Page Engagement

#### High Facebook Page Targeted Reach & Engagement around show dates