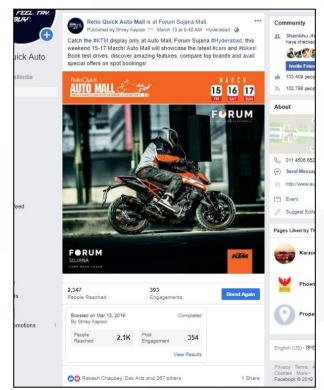

# Auto Mall FB Page Engagement

#### High Facebook Page Targeted Reach & Engagement around show dates