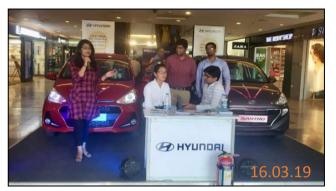

#### Relio Quick Auto Mall @ Forum Mall: 15th - 17th March19 - Event Synopsis

After the Grand Success of Auto Mall Season 10 in November 2018 **Auto Mall Season 11 @ Forum Mall** was organized from March **15 – 17, 2019**.

Top 9 leading automobile brands participated HYUNDAI, MARUTI SUZUKI, NISSAN, SKODA, HARLEY DAVIDSON, KTM, MOTOROYALE, TRIUMPH, VESPA - APRILIA

Auto Mall served as a one stop destination for visitors who were thinking of driving home a Car or Bike.

### **Event Glimpses**