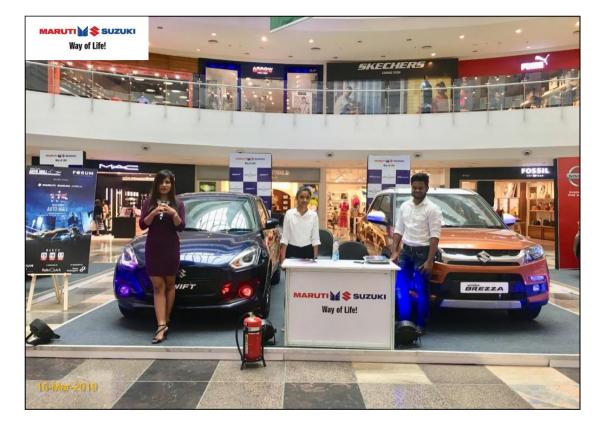

ll: 15th - 17th March19 - Event Synopsis

After the Grand Success of Auto Mall Season 10 in November 2018 **Auto Mall Season 11 @ Forum Mall** was organized from March **15 – 17, 2019**.

Top 9 leading automobile brands participated HYUNDAI, MARUTI SUZUKI, NISSAN, SKODA, HARLEY DAVIDSON, KTM, MOTOROYALE, TRIUMPH, VESPA - APRILIA

Auto Mall served as a one stop destination for visitors who were thinking of driving home a Car or Bike.

All the brands put together generated over 700+ hot and warm enquiries, and Over **80K people visited** Forum Mall, during Auto Mall event weekend.













Team Stratagem









Team Stratagem













Team Stratagem



# Auto Mall FB Page Engagement

#### High Facebook Page Targeted Reach & Engagement around show dates





### **Event Glimpses**







































































































































































### **THANK YOU**