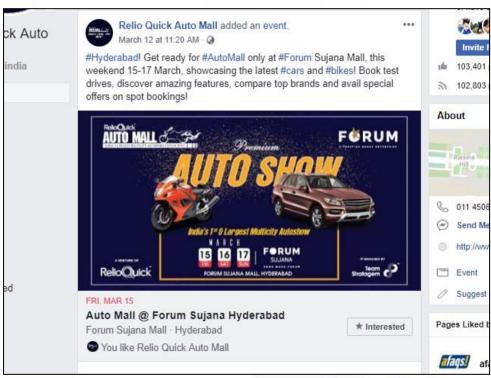

India's 1st & Largest Multicity Autoshow

MARCH

15

A VENTURE OF

Relio@uick

FORUM SUJANA MALL, HYDERABAD

























#### Relio Quick Auto Mall @ Forum Mall: 15th - 17th March19 - Event Synopsis

After the Grand Success of Auto Mall Season 10 in November 2018 **Auto Mall Season 11 @ Forum Mall** was organized from March **15 – 17, 2019**.

Top 9 leading automobile brands participated HYUNDAI, MARUTI SUZUKI, NISSAN, SKODA, HARLEY DAVIDSON, KTM, MOTOROYALE, TRIUMPH, VESPA - APRILIA

Auto Mall served as a one stop destination for visitors who were thinking of driving home a Car or Bike.

All the brands put together generated over 700+ hot and warm enquiries, and Over **80K people visited** Forum Mall, during Auto Mall event weekend.













Team Stratagem









Team Stratagem













Team Stratagem



# Auto Mall FB Page Engagement

#### High Facebook Page Targeted Reach & Engagement around show dates





### **Event Glimpses**







































































































































































### **THANK YOU**