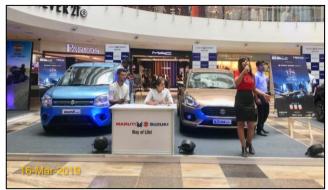

rch19 - Event Synopsis

After the Grand Success of Auto Mall Season 10 in November 2018 **Auto Mall Season 11 @ Forum Mall** was organized from March **15 – 17, 2019**.

Top 9 leading automobile brands participated HYUNDAI, MARUTI SUZUKI, NISSAN, SKODA, HARLEY DAVIDSON, KTM, MOTOROYALE, TRIUMPH, VESPA - APRILIA

Auto Mall served as a one stop destination for visitors who were thinking of driving home a Car or Bike.

All the brands put together generated over 700+ hot and warm enquiries, and Over **80K people visited** Forum Mall, during Auto Mall event weekend.













Team Stratagem









Team Stratagem













Team Stratagem



# Auto Mall FB Page Engagement

#### High Facebook Page Targeted Reach & Engagement around show dates





### **Event Glimpses**







































































































































































### **THANK YOU**