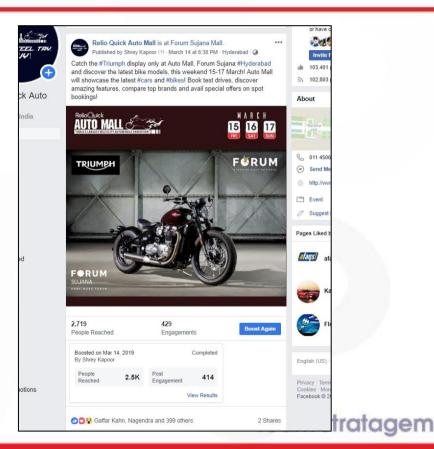

# Auto Mall FB Page Engagement

#### High Facebook Page Targeted Reach & Engagement around show dates