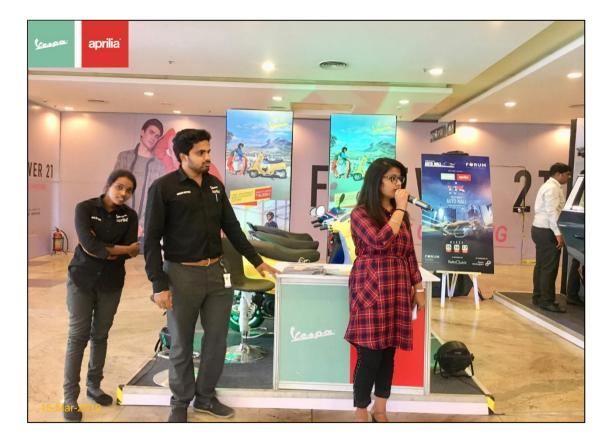

Top 9 leading automobile brands participated HYUNDAI, MARUTI SUZUKI, NISSAN, SKODA, HARLEY DAVIDSON, KTM, MOTOROYALE, TRIUMPH, VESPA - APRILIA

Auto Mall served as a one stop destination for visitors who were thinking of driving home a Car or Bike.

### **Event Glimpses**