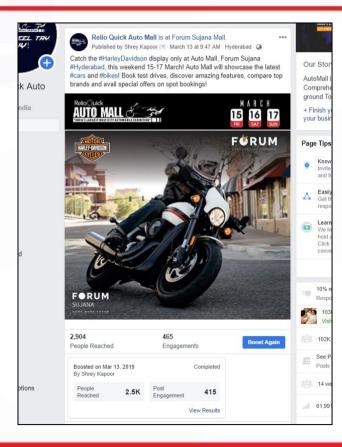

# Auto Mall FB Page Engagement

#### High Facebook Page Targeted Reach & Engagement around show dates