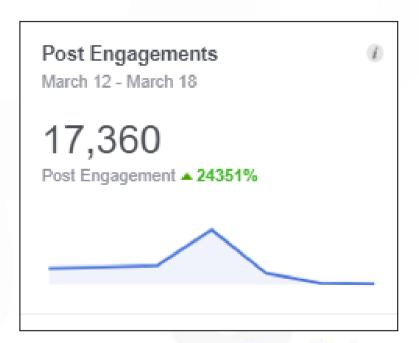

# Auto Mall FB Page Engagement

#### High Facebook Page Targeted Reach & Engagement around show dates