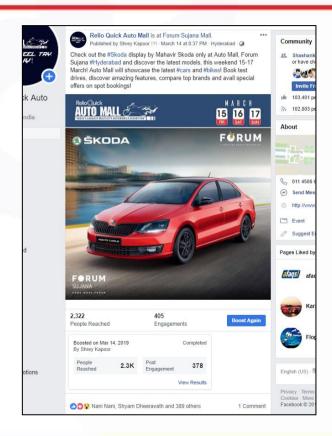

# Auto Mall FB Page Engagement

#### High Facebook Page Targeted Reach & Engagement around show dates