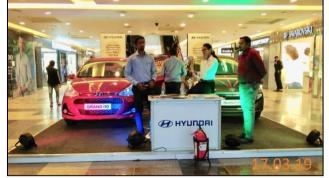

#### Relio Quick Auto Mall @ Forum Mall: 15th - 17th March19 - Event Synopsis

After the Grand Success of Auto Mall Season 10 in November 2018 **Auto Mall Season 11 @ Forum Mall** was organized from March **15 – 17, 2019**.

Top 9 leading automobile brands participated HYUNDAI, MARUTI SUZUKI, NISSAN, SKODA, HARLEY DAVIDSON, KTM, MOTOROYALE, TRIUMPH, VESPA - APRILIA

Auto Mall served as a one stop destination for visitors who were thinking of driving home a Car or Bike.

### **Event Glimpses**