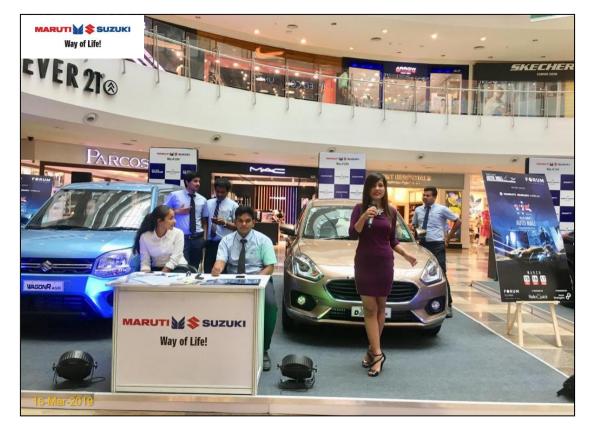

March19 - Event Synopsis

After the Grand Success of Auto Mall Season 10 in November 2018 **Auto Mall Season 11 @ Forum Mall** was organized from March **15 – 17, 2019**.

Top 9 leading automobile brands participated HYUNDAI, MARUTI SUZUKI, NISSAN, SKODA, HARLEY DAVIDSON, KTM, MOTOROYALE, TRIUMPH, VESPA - APRILIA

Auto Mall served as a one stop destination for visitors who were thinking of driving home a Car or Bike.

All the brands put together generated over 700+ hot and warm enquiries, and Over **80K people visited** Forum Mall, during Auto Mall event weekend.













Team Stratagem









Team Stratagem













Team Stratagem



# Auto Mall FB Page Engagement

#### High Facebook Page Targeted Reach & Engagement around show dates





### **Event Glimpses**







































































































































































### **THANK YOU**