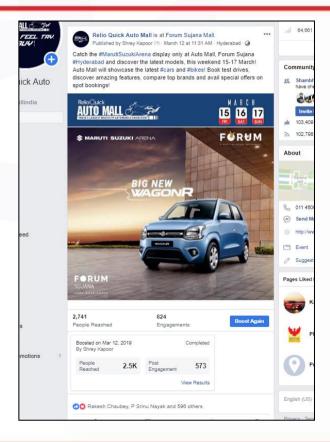

# Auto Mall FB Page Engagement

#### High Facebook Page Targeted Reach & Engagement around show dates