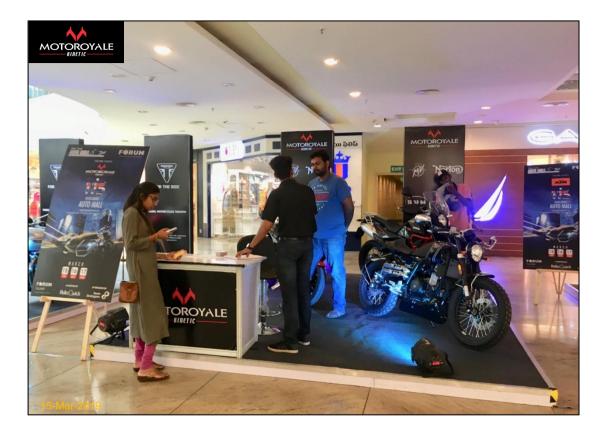

Top 9 leading automobile brands participated HYUNDAI, MARUTI SUZUKI, NISSAN, SKODA, HARLEY DAVIDSON, KTM, MOTOROYALE, TRIUMPH, VESPA - APRILIA

Auto Mall served as a one stop destination for visitors who were thinking of driving home a Car or Bike.

### **Event Glimpses**