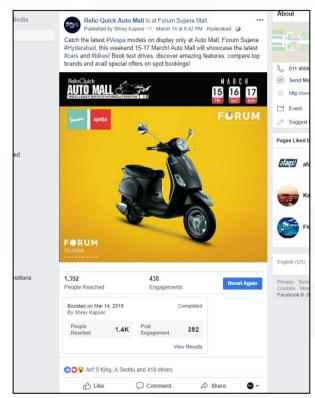

# Auto Mall FB Page Engagement

#### High Facebook Page Targeted Reach & Engagement around show dates