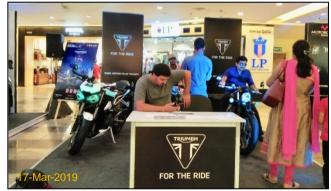

Top 9 leading automobile brands participated HYUNDAI, MARUTI SUZUKI, NISSAN, SKODA, HARLEY DAVIDSON, KTM, MOTOROYALE, TRIUMPH, VESPA - APRILIA

Auto Mall served as a one stop destination for visitors who were thinking of driving home a Car or Bike.

### **Event Glimpses**