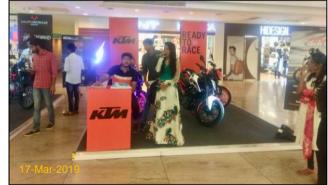

uto Mall Season 10 in November 2018 **Auto Mall Season 11 @ Forum Mall** was organized from March **15 – 17, 2019**.

Top 9 leading automobile brands participated HYUNDAI, MARUTI SUZUKI, NISSAN, SKODA, HARLEY DAVIDSON, KTM, MOTOROYALE, TRIUMPH, VESPA - APRILIA

Auto Mall served as a one stop destination for visitors who were thinking of driving home a Car or Bike.

All the brands put together generated over 700+ hot and warm enquiries, and Over **80K people visited** Forum Mall, during Auto Mall event weekend.













Team Stratagem









Team Stratagem













Team Stratagem



# Auto Mall FB Page Engagement

#### High Facebook Page Targeted Reach & Engagement around show dates





### **Event Glimpses**







































































































































































### **THANK YOU**