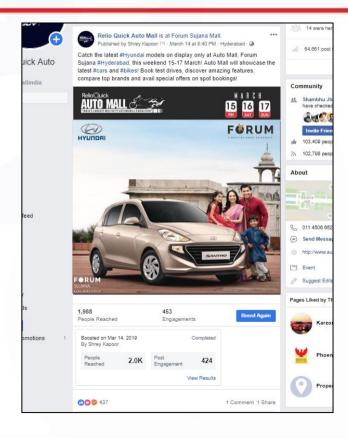

# Auto Mall FB Page Engagement

#### High Facebook Page Targeted Reach & Engagement around show dates