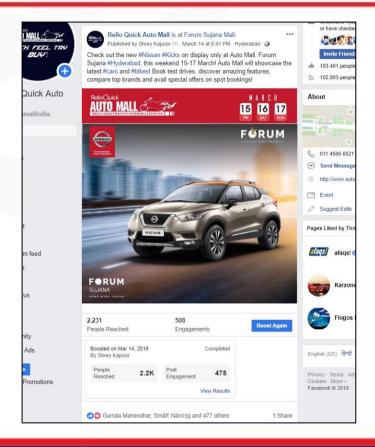

# Auto Mall FB Page Engagement

#### High Facebook Page Targeted Reach & Engagement around show dates