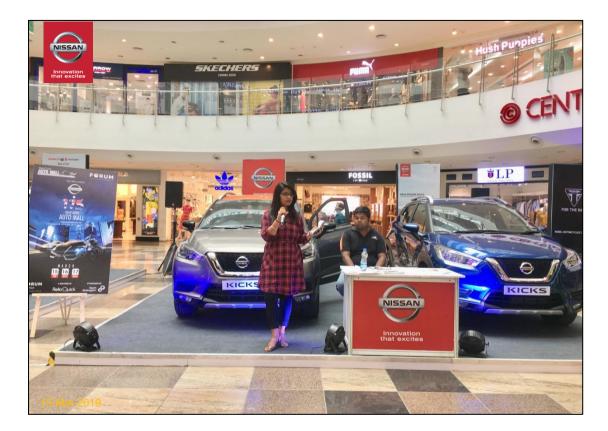

son 10 in November 2018 **Auto Mall Season 11 @ Forum Mall** was organized from March **15 – 17, 2019**.

Top 9 leading automobile brands participated HYUNDAI, MARUTI SUZUKI, NISSAN, SKODA, HARLEY DAVIDSON, KTM, MOTOROYALE, TRIUMPH, VESPA - APRILIA

Auto Mall served as a one stop destination for visitors who were thinking of driving home a Car or Bike.

All the brands put together generated over 700+ hot and warm enquiries, and Over **80K people visited** Forum Mall, during Auto Mall event weekend.













Team Stratagem









Team Stratagem













Team Stratagem



# Auto Mall FB Page Engagement

#### High Facebook Page Targeted Reach & Engagement around show dates





### **Event Glimpses**







































































































































































### **THANK YOU**