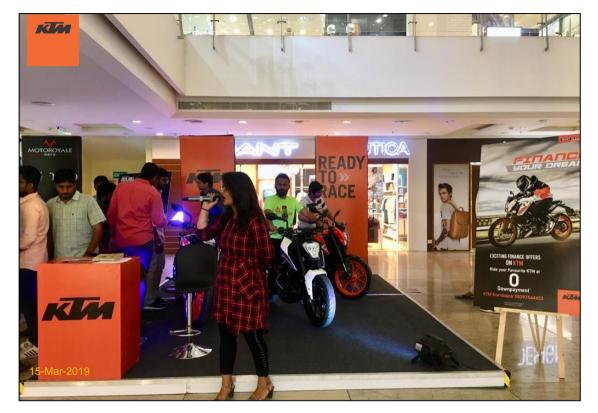

of Auto Mall Season 10 in November 2018 **Auto Mall Season 11 @ Forum Mall** was organized from March **15 – 17, 2019**.

Top 9 leading automobile brands participated HYUNDAI, MARUTI SUZUKI, NISSAN, SKODA, HARLEY DAVIDSON, KTM, MOTOROYALE, TRIUMPH, VESPA - APRILIA

Auto Mall served as a one stop destination for visitors who were thinking of driving home a Car or Bike.

All the brands put together generated over 700+ hot and warm enquiries, and Over **80K people visited** Forum Mall, during Auto Mall event weekend.













Team Stratagem









Team Stratagem













Team Stratagem



# Auto Mall FB Page Engagement

#### High Facebook Page Targeted Reach & Engagement around show dates





### **Event Glimpses**







































































































































































### **THANK YOU**